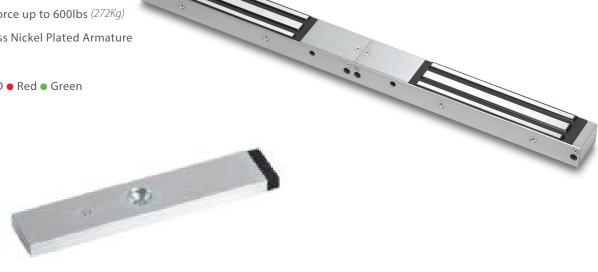

## Monitored Mini Magnet With Door Status

- Operating voltage 12~24Vdc (Selectable)
- Aluminium housing
- Door Status Monitoring
- Lock Monitoring
- Holding force up to 600lbs (272Kg)
- Electro-less Nickel Plated Armature
- Fail-Safe
- Status LED Red Green

- Voltage tolerance: ±10%.
- Current draw: 480mA at 12Vdc, 240mA at 24Vdc (at temperature 20°C).
- Operating temperature: -10~55°C (14 to 131°F).
- Lock's surface temperature: Current temperature ±20% (when power is on).
- Magnetic bond sensor monitor output remotely monitors the door lock or unlock status. (N.C. Output-Door opened; N.O. Outputdoor closed) (SPDT rated 0.25A at 12Vdc).
- Humidity: 0~95% non-condensing.
- Aluminium housing, nickel plated armature.
- Weight: 2.0kg (approx).