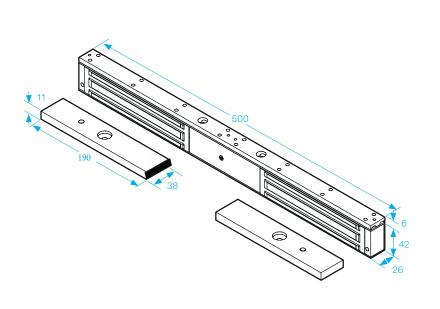

- Voltage tolerance: ±10%.
- Current draw: 480mA at 12Vdc, 240mA at 24Vdc (at temperature 20°C).
- Operating temperature: -10~55°C (14 to 131°F).
- Lock's surface temperature: Current temperature ±20% (when power is on).
- Magnetic bond sensor monitor output remotely monitors the door lock or unlock status. (N.C. Output-Door opened; N.O. Outputdoor closed) (SPDT rated 0.25A at 12Vdc).
- Humidity: 0~95% non-condensing.
- Aluminium housing, nickel plated armature.
- Weight: 2.0kg (approx).