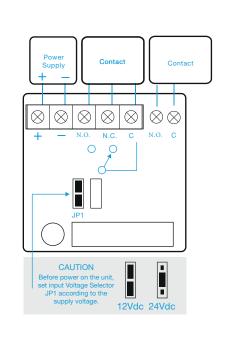

- Voltage tolerance: ±10%.
- Current draw: 480mA at 12Vdc, 240mA at 24Vdc (at temperature 20°C).
- Operating temperature: -10~55°C (14 to 131°F).
- Lock's surface temperature: Current temperature ±20% (when power is on).
- Magnetic bond sensor monitor output remotely monitors the door lock or unlock status. (N.C. Output-Door opened; N.O. Outputdoor closed) (SPDT rated 0.25A at 12Vdc).
- Humidity: 0~95% non-condensing.
- Aluminium housing, nickel plated armature.
- Weight: 2.0kg (approx).